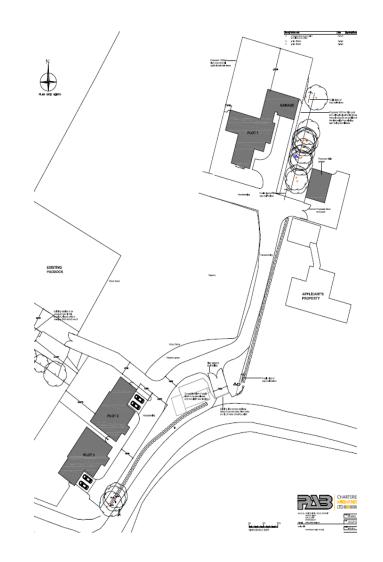

Planning Committee Meeting

#### 05 October 2021



#### Item 3e

#### 21/00380/FUL

South View, Back Lane, Mawdesley

Erection of 3no. detached dwellinghouses, erection of stableblock and erection of 1no. detached garage, following the demolition of the existing equestrian facilitites and storage building

### **Location Plan**



# **Aerial photo**



# **Existing Site Layout**



# **Proposed Site Layout**



#### **Proposed Site Plan Southern Area**



# **Proposed Stables (replacement)**



# **Proposed Garage**



1:100 FRONT ELEVATION

#### 1:100 SIDE ELEVATION







FRONT ELEVATION 1:100

**REAR ELEVATION 1:100** 



SIDE ELEVATION 1:100

SIDE ELEVATION 1:100



FRONT ELEVATION 1:100

**REAR ELEVATION 1:100** 



SIDE ELEVATION 1:100

SIDE ELEVATION 1:100

# Site photo



### Site photo – Back Lane



# Site photo



# Site photo – South View