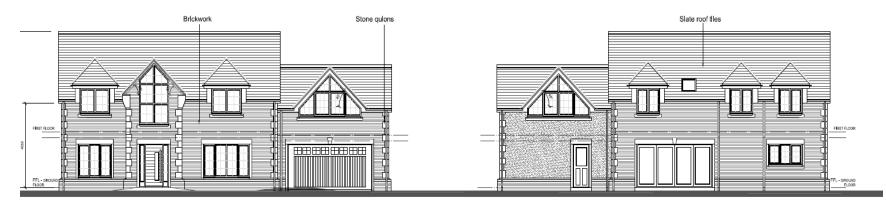

Planning Committee Meeting

#### 05 October 2021



#### Item 3e

#### 21/00380/FUL

South View, Back Lane, Mawdesley

Erection of 3no. detached dwellinghouses, erection of stableblock and erection of 1no. detached garage, following the demolition of the existing equestrian facilitites and storage building

### **Location Plan**



# **Aerial photo**



# **Existing Site Layout**



# **Proposed Site Layout**



#### **Proposed Site Plan Southern Area**



# **Proposed Stables (replacement)**



# **Proposed Garage**



1:100 FRONT ELEVATION

#### 1:100 SIDE ELEVATION







FRONT ELEVATION 1:100

**REAR ELEVATION 1:100** 



SIDE ELEVATION 1:100

SIDE ELEVATION 1:100



FRONT ELEVATION 1:100

**REAR ELEVATION 1:100** 



SIDE ELEVATION 1:100

SIDE ELEVATION 1:100

# Site photo



### Site photo – Back Lane



# Site photo



# Site photo – South View