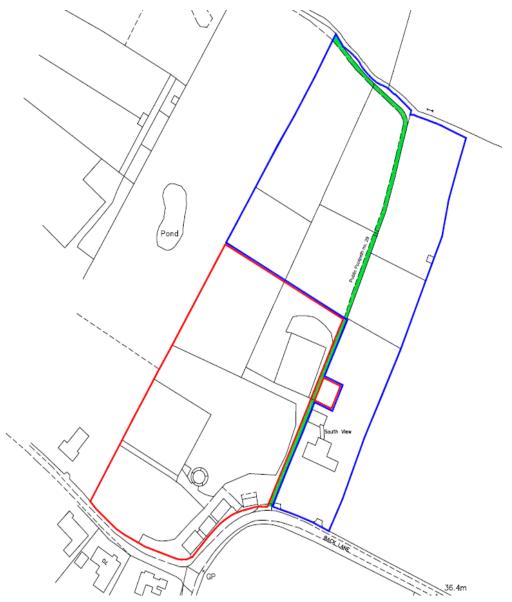

Planning Committee Meeting

#### 05 October 2021



#### Item 3e

#### 21/00380/FUL

South View, Back Lane, Mawdesley

Erection of 3no. detached dwellinghouses, erection of stableblock and erection of 1no. detached garage, following the demolition of the existing equestrian facilitites and storage building

### **Location Plan**



# **Aerial photo**



# **Existing Site Layout**



# **Proposed Site Layout**



#### **Proposed Site Plan Southern Area**



# **Proposed Stables (replacement)**



# **Proposed Garage**



1:100 FRONT ELEVATION

#### 1:100 SIDE ELEVATION







FRONT ELEVATION 1:100

**REAR ELEVATION 1:100** 



SIDE ELEVATION 1:100

SIDE ELEVATION 1:100



FRONT ELEVATION 1:100

**REAR ELEVATION 1:100** 



SIDE ELEVATION 1:100

SIDE ELEVATION 1:100

# Site photo



### Site photo – Back Lane



# Site photo



# Site photo – South View