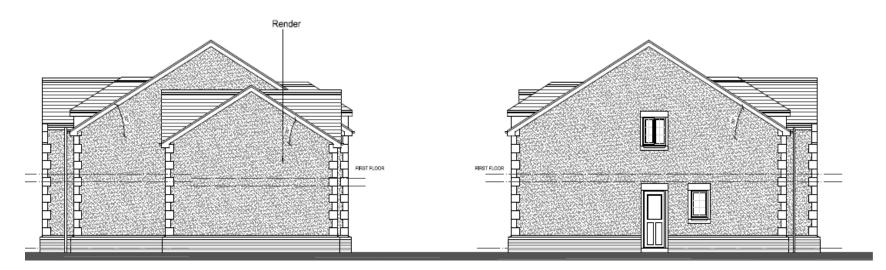

Planning Committee Meeting

#### 05 October 2021



#### Item 3e

#### 21/00380/FUL

South View, Back Lane, Mawdesley

Erection of 3no. detached dwellinghouses, erection of stableblock and erection of 1no. detached garage, following the demolition of the existing equestrian facilitites and storage building

### **Location Plan**



# **Aerial photo**



# **Existing Site Layout**



# **Proposed Site Layout**



#### **Proposed Site Plan Southern Area**



# **Proposed Stables (replacement)**



# **Proposed Garage**



1:100 FRONT ELEVATION

#### 1:100 SIDE ELEVATION







FRONT ELEVATION 1:100

**REAR ELEVATION 1:100** 



SIDE ELEVATION 1:100

SIDE ELEVATION 1:100



FRONT ELEVATION 1:100

**REAR ELEVATION 1:100** 



SIDE ELEVATION 1:100

SIDE ELEVATION 1:100

# Site photo



### Site photo – Back Lane



# Site photo



# Site photo – South View