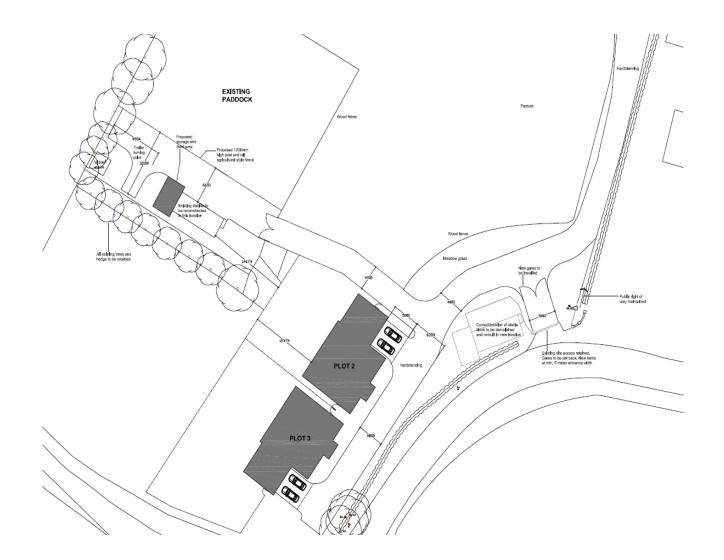

Planning Committee Meeting

#### 05 October 2021



#### Item 3e

#### 21/00380/FUL

South View, Back Lane, Mawdesley

Erection of 3no. detached dwellinghouses, erection of stableblock and erection of 1no. detached garage, following the demolition of the existing equestrian facilitites and storage building

### **Location Plan**



# **Aerial photo**



# **Existing Site Layout**



# **Proposed Site Layout**



#### **Proposed Site Plan Southern Area**



# **Proposed Stables (replacement)**



# **Proposed Garage**



1:100 FRONT ELEVATION

#### 1:100 SIDE ELEVATION







FRONT ELEVATION 1:100

**REAR ELEVATION 1:100** 



SIDE ELEVATION 1:100

SIDE ELEVATION 1:100



FRONT ELEVATION 1:100

**REAR ELEVATION 1:100** 



SIDE ELEVATION 1:100

SIDE ELEVATION 1:100

# Site photo



### Site photo – Back Lane



# Site photo



# Site photo – South View