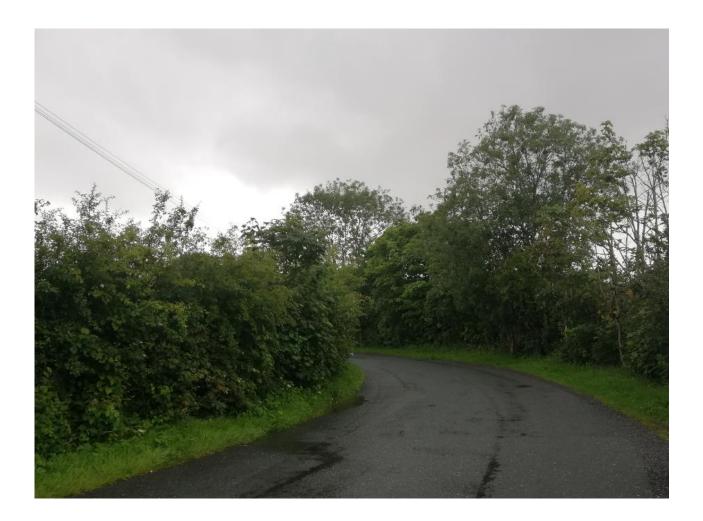

eeting

#### 05 October 2021



#### Item 3e

#### 21/00380/FUL

South View, Back Lane, Mawdesley

Erection of 3no. detached dwellinghouses, erection of stableblock and erection of 1no. detached garage, following the demolition of the existing equestrian facilitites and storage building

### **Location Plan**



# **Aerial photo**



# **Existing Site Layout**



# **Proposed Site Layout**



#### **Proposed Site Plan Southern Area**



# **Proposed Stables (replacement)**



# **Proposed Garage**



1:100 FRONT ELEVATION

#### 1:100 SIDE ELEVATION







FRONT ELEVATION 1:100

**REAR ELEVATION 1:100** 



SIDE ELEVATION 1:100

SIDE ELEVATION 1:100



FRONT ELEVATION 1:100

**REAR ELEVATION 1:100** 



SIDE ELEVATION 1:100

SIDE ELEVATION 1:100

# Site photo



### Site photo – Back Lane



# Site photo



# Site photo – South View