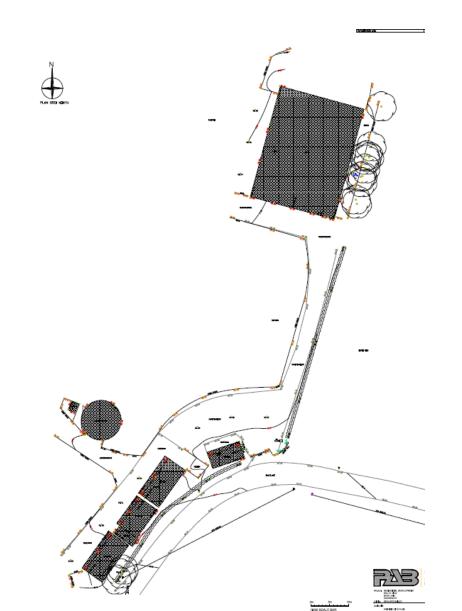

Planning Committee Meeting

#### 05 October 2021



#### Item 3e

#### 21/00380/FUL

South View, Back Lane, Mawdesley

Erection of 3no. detached dwellinghouses, erection of stableblock and erection of 1no. detached garage, following the demolition of the existing equestrian facilitites and storage building

### **Location Plan**



# **Aerial photo**



# **Existing Site Layout**



# **Proposed Site Layout**



#### **Proposed Site Plan Southern Area**



# **Proposed Stables (replacement)**



# **Proposed Garage**



1:100 FRONT ELEVATION

#### 1:100 SIDE ELEVATION







FRONT ELEVATION 1:100

**REAR ELEVATION 1:100** 



SIDE ELEVATION 1:100

SIDE ELEVATION 1:100



FRONT ELEVATION 1:100

**REAR ELEVATION 1:100** 



SIDE ELEVATION 1:100

SIDE ELEVATION 1:100

# Site photo



### Site photo – Back Lane



# Site photo



# Site photo – South View