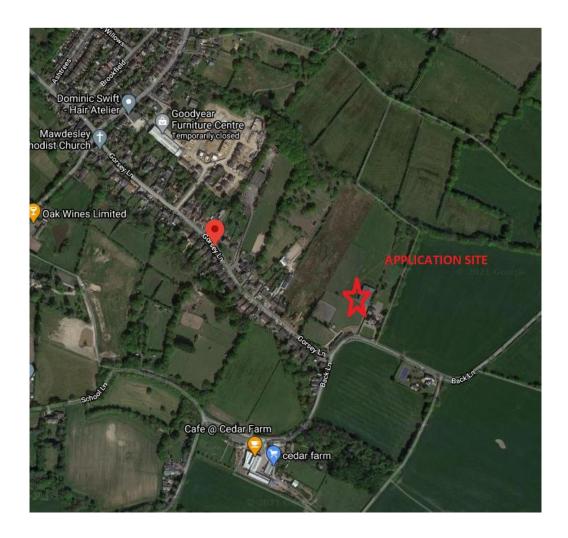

Planning Committee Meeting

#### 05 October 2021



#### Item 3e

#### 21/00380/FUL

South View, Back Lane, Mawdesley

Erection of 3no. detached dwellinghouses, erection of stableblock and erection of 1no. detached garage, following the demolition of the existing equestrian facilitites and storage building

### **Location Plan**



# **Aerial photo**



# **Existing Site Layout**



# **Proposed Site Layout**



#### **Proposed Site Plan Southern Area**



# **Proposed Stables (replacement)**



# **Proposed Garage**



1:100 FRONT ELEVATION

#### 1:100 SIDE ELEVATION







FRONT ELEVATION 1:100

**REAR ELEVATION 1:100** 



SIDE ELEVATION 1:100

SIDE ELEVATION 1:100



FRONT ELEVATION 1:100

**REAR ELEVATION 1:100** 



SIDE ELEVATION 1:100

SIDE ELEVATION 1:100

# Site photo



### Site photo – Back Lane



# Site photo



# Site photo – South View