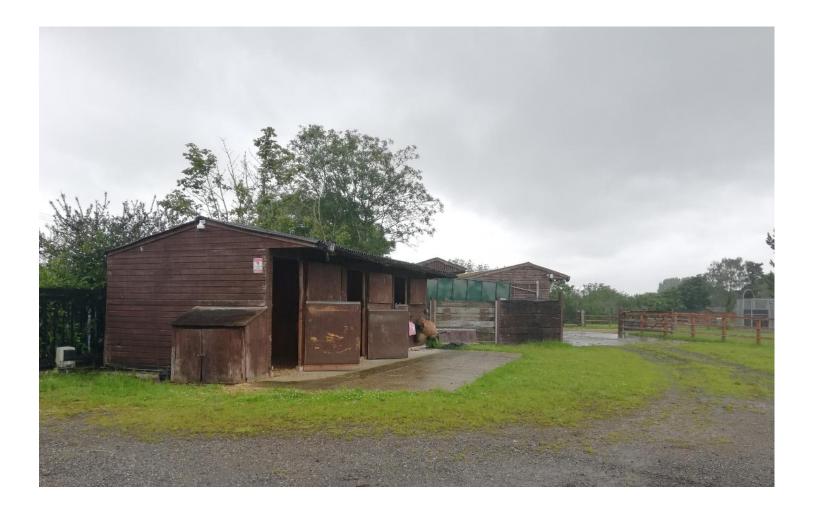

Planning Committee Meeting

#### 05 October 2021



#### Item 3e

#### 21/00380/FUL

South View, Back Lane, Mawdesley

Erection of 3no. detached dwellinghouses, erection of stableblock and erection of 1no. detached garage, following the demolition of the existing equestrian facilitites and storage building

### **Location Plan**



# **Aerial photo**



# **Existing Site Layout**



# **Proposed Site Layout**



#### **Proposed Site Plan Southern Area**



# **Proposed Stables (replacement)**



# **Proposed Garage**



1:100 FRONT ELEVATION

#### 1:100 SIDE ELEVATION







FRONT ELEVATION 1:100

**REAR ELEVATION 1:100** 



SIDE ELEVATION 1:100

SIDE ELEVATION 1:100



FRONT ELEVATION 1:100

**REAR ELEVATION 1:100** 



SIDE ELEVATION 1:100

SIDE ELEVATION 1:100

# Site photo



### Site photo – Back Lane



# Site photo



# Site photo – South View