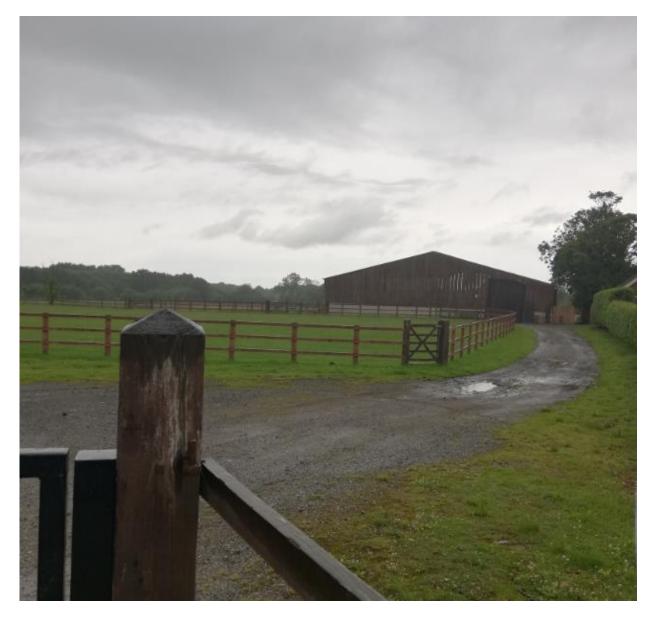

October 2021



#### Item 3e

#### 21/00380/FUL

South View, Back Lane, Mawdesley

Erection of 3no. detached dwellinghouses, erection of stableblock and erection of 1no. detached garage, following the demolition of the existing equestrian facilitites and storage building

### **Location Plan**



# **Aerial photo**



# **Existing Site Layout**



# **Proposed Site Layout**



#### **Proposed Site Plan Southern Area**



# **Proposed Stables (replacement)**



# **Proposed Garage**



1:100 FRONT ELEVATION

#### 1:100 SIDE ELEVATION







FRONT ELEVATION 1:100

**REAR ELEVATION 1:100** 



SIDE ELEVATION 1:100

SIDE ELEVATION 1:100



FRONT ELEVATION 1:100

**REAR ELEVATION 1:100** 



SIDE ELEVATION 1:100

SIDE ELEVATION 1:100

# Site photo



### Site photo – Back Lane



# Site photo



# Site photo – South View