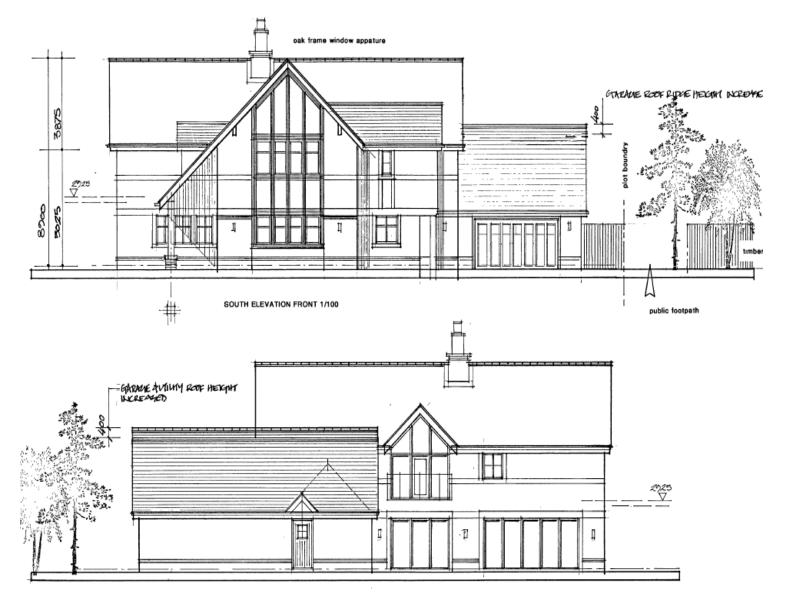

Planning Committee Meeting

#### 05 October 2021



#### Item 3e

#### 21/00380/FUL

South View, Back Lane, Mawdesley

Erection of 3no. detached dwellinghouses, erection of stableblock and erection of 1no. detached garage, following the demolition of the existing equestrian facilitites and storage building

### **Location Plan**



# **Aerial photo**



# **Existing Site Layout**



# **Proposed Site Layout**



#### **Proposed Site Plan Southern Area**



# **Proposed Stables (replacement)**



# **Proposed Garage**



1:100 FRONT ELEVATION

#### 1:100 SIDE ELEVATION







FRONT ELEVATION 1:100

**REAR ELEVATION 1:100** 



SIDE ELEVATION 1:100

SIDE ELEVATION 1:100



FRONT ELEVATION 1:100

**REAR ELEVATION 1:100** 



SIDE ELEVATION 1:100

SIDE ELEVATION 1:100

# Site photo



### Site photo – Back Lane



# Site photo



# Site photo – South View