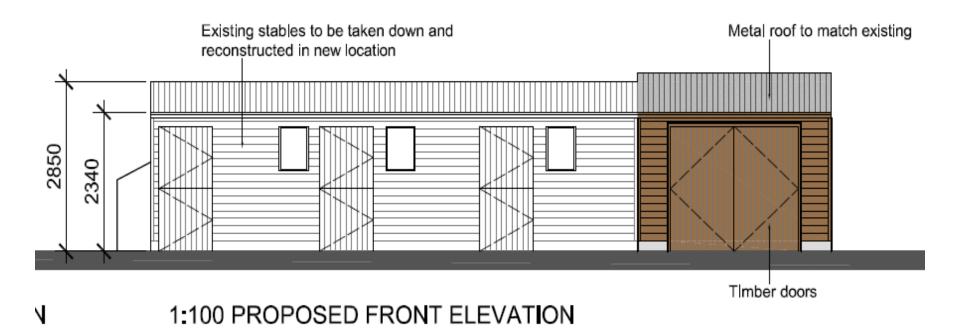

Planning Committee Meeting

#### 05 October 2021



#### Item 3e

#### 21/00380/FUL

South View, Back Lane, Mawdesley

Erection of 3no. detached dwellinghouses, erection of stableblock and erection of 1no. detached garage, following the demolition of the existing equestrian facilitites and storage building

### **Location Plan**



# **Aerial photo**



# **Existing Site Layout**



# **Proposed Site Layout**



#### **Proposed Site Plan Southern Area**



# **Proposed Stables (replacement)**



# **Proposed Garage**



1:100 FRONT ELEVATION

#### 1:100 SIDE ELEVATION







FRONT ELEVATION 1:100

**REAR ELEVATION 1:100** 



SIDE ELEVATION 1:100

SIDE ELEVATION 1:100



FRONT ELEVATION 1:100

**REAR ELEVATION 1:100** 



SIDE ELEVATION 1:100

SIDE ELEVATION 1:100

# Site photo



### Site photo – Back Lane



# Site photo



# Site photo – South View