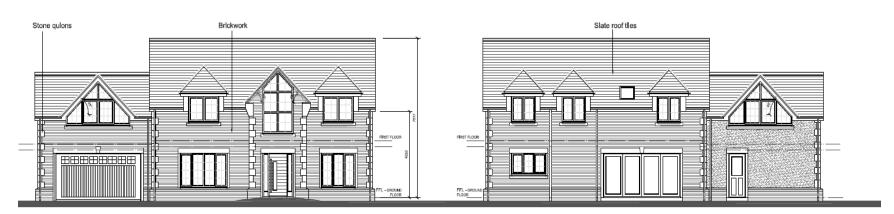

Planning Committee Meeting

#### 05 October 2021



#### Item 3e

#### 21/00380/FUL

South View, Back Lane, Mawdesley

Erection of 3no. detached dwellinghouses, erection of stableblock and erection of 1no. detached garage, following the demolition of the existing equestrian facilitites and storage building

### **Location Plan**



# **Aerial photo**



# **Existing Site Layout**



# **Proposed Site Layout**



#### **Proposed Site Plan Southern Area**



# **Proposed Stables (replacement)**



# **Proposed Garage**



1:100 FRONT ELEVATION

#### 1:100 SIDE ELEVATION







FRONT ELEVATION 1:100

**REAR ELEVATION 1:100** 



SIDE ELEVATION 1:100

SIDE ELEVATION 1:100



FRONT ELEVATION 1:100

**REAR ELEVATION 1:100** 



SIDE ELEVATION 1:100

SIDE ELEVATION 1:100

# Site photo



### Site photo – Back Lane



# Site photo



# Site photo – South View