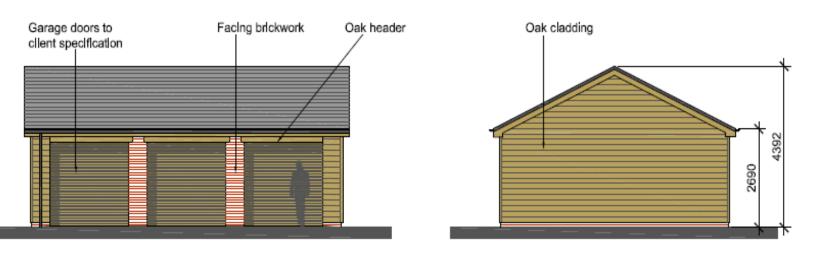

Planning Committee Meeting

#### 05 October 2021



#### Item 3e

#### 21/00380/FUL

South View, Back Lane, Mawdesley

Erection of 3no. detached dwellinghouses, erection of stableblock and erection of 1no. detached garage, following the demolition of the existing equestrian facilitites and storage building

### **Location Plan**



# **Aerial photo**



# **Existing Site Layout**



# **Proposed Site Layout**



#### **Proposed Site Plan Southern Area**



# **Proposed Stables (replacement)**



# **Proposed Garage**



1:100 FRONT ELEVATION

#### 1:100 SIDE ELEVATION







FRONT ELEVATION 1:100

**REAR ELEVATION 1:100** 



SIDE ELEVATION 1:100

SIDE ELEVATION 1:100



FRONT ELEVATION 1:100

**REAR ELEVATION 1:100** 



SIDE ELEVATION 1:100

SIDE ELEVATION 1:100

# Site photo



### Site photo – Back Lane



# Site photo



# Site photo – South View